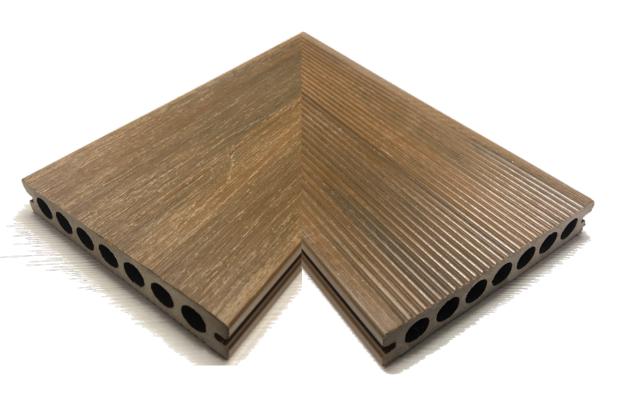

The Terra Deck by Alfresco is the future of sustainable timber decking. They are a combination of ground breaking sustainable design & state of the art production.

Produced in India by Himalaya Global in the advanced 80,000 Sq ft production plant ,Terra Deck panels are composite decking made of 60% natural timber and 40% recycled polymer. The panel's construction is a wood plastic composite (WPC) core encased by a hybrid high performance polymer capping.

The Terra Deck panels are designed to to look like natural timber but need zero maintenance.

Flexibility in design

Terra Deck is produced in unique Twin usable surface, One side is a authentic timber texture and another is a suave grooves; both beautiful and usable as per design preference.