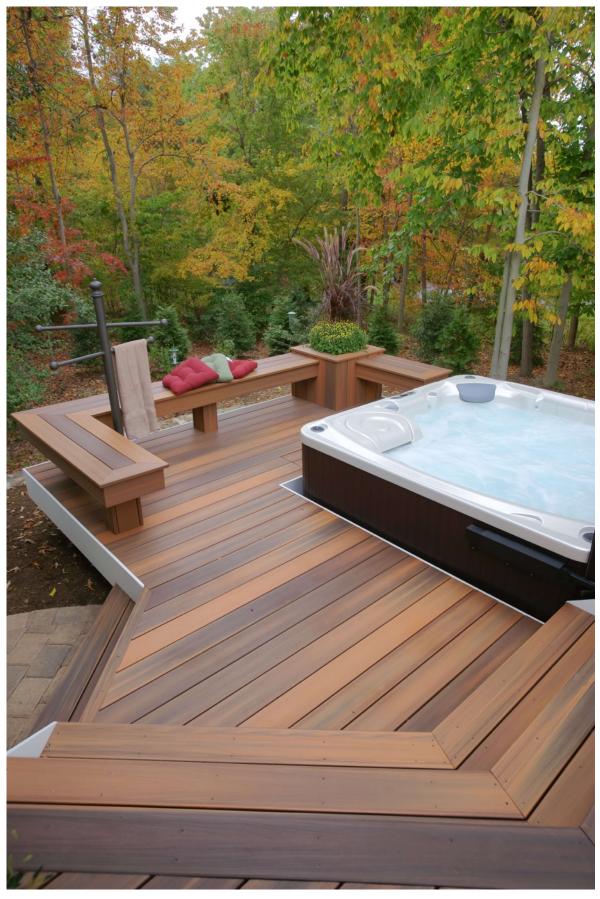

The Terra Deck by Alfresco is the future of sustainable timber decking. They are a combination of ground breaking sustainable design & state of the art production.

Produced in India by Himalaya Global in the advanced 80,000 Sq ft production plant ,Terra Deck panels are composite decking made of 60% natural timber and 40% recycled polymer. The panel's construction is a wood plastic composite (WPC) core encased by a hybrid high performance polymer capping.

The Terra Deck panels are designed to to look like natural timber but need zero maintenance.

Flexibility in design

Terra Deck is produced in unique Twin usable surface, One side is a authentic timber texture and another is a suave grooves; both beautiful and usable as per design preference.

Spoilt for choice

Terra Deck is available in 8 fabulous colors

OSLO