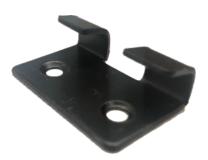

#### Nairobi

Panel Size : 24mm x 146mm x 2400mm 4 Panels per pack Area per pack 15.08 Sq ft

Terra deck comes with set of finishing accessories such as starter clip and finishing profile

Starter Clip

Finishing Profile