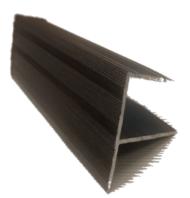

#### Nairobi

Panel Size : 24mm x 146mm x 2400mm 4 Panels per pack Area per pack 15.08 Sq ft

Terra deck comes with set of finishing accessories such as starter clip and finishing profile

Starter Clip

Finishing Profile