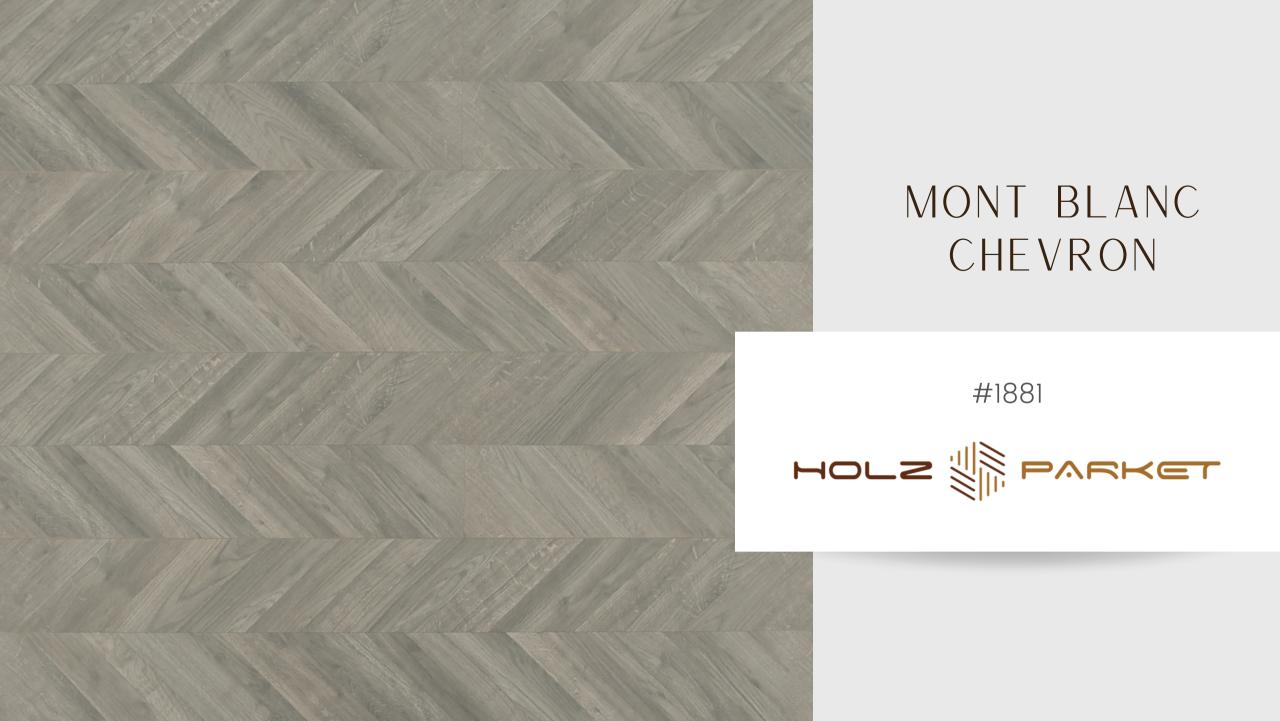

vron

Laminate Flooring | Thickness: 8mm



#### The Chevron COLLECTION

Chevron floor with high quality woods is one of the fantastic options for you. Place our wooden planks right to create a zigzag style for the floor surface.





### We Have A VAST COLLECTION

of right sized wooden blocks to help you in easier floor installation. Install our chevron wood flooring board in a tiny space to make it appear larger. It is also appropriate for a large room.

## Product FEATURES







ECO-FRIENDLY FLOORING



SUPER STRONG HDF



ANTI-STATIC FLOORING

## The Finest COLLECTION

of shades, colors and Textures that add soothing and ethereal touch to your spaces. The laminates developed by Lamiwood gives your space a rich and elegant look.







**MILK CHOCOLATE** 



**MONT BLANC** 



PASTLE





























Laminate Flooring