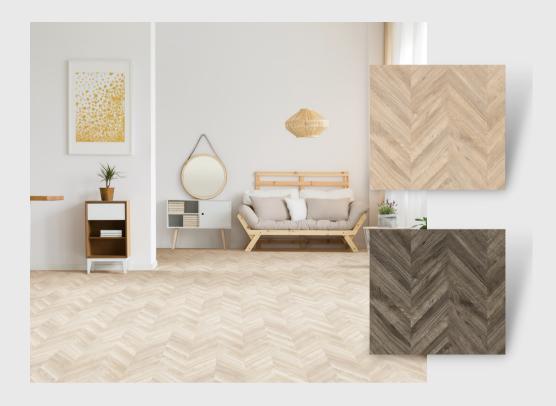

#### The Chevron COLLECTION

Chevron floor with high quality woods is one of the fantastic options for you. Place our wooden planks right to create a zigzag style for the floor surface.

### We Have A VAST COLLECTION

of right sized wooden blocks to help you in easier floor installation. Install our chevron wood flooring board in a tiny space to make it appear larger. It is also appropriate for a large room.

## The Finest COLLECTION

of shades, colors and Textures that add soothing and ethereal touch to your spaces. The laminates developed by Lamiwood gives your space a rich and elegant look.

**MILK CHOCOLATE** 

**MONT BLANC** 

PASTLE

Laminate Flooring