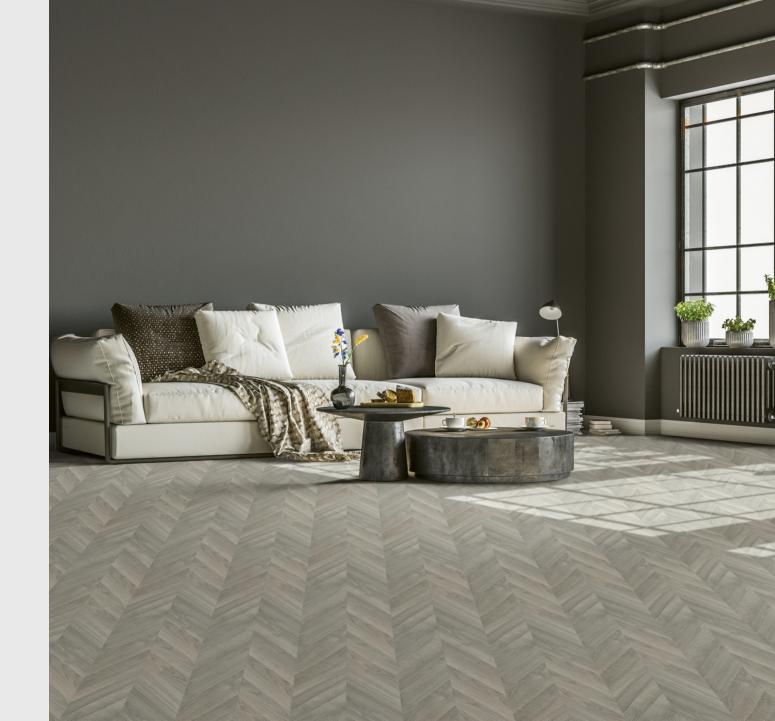

#### The Chevron COLLECTION

Chevron floor with high quality woods is one of the fantastic options for you. Place our wooden planks right to create a zigzag style for the floor surface.

### We Have A VAST COLLECTION

of right sized wooden blocks to help you in easier floor installation. Install our chevron wood flooring board in a tiny space to make it appear larger. It is also appropriate for a large room.