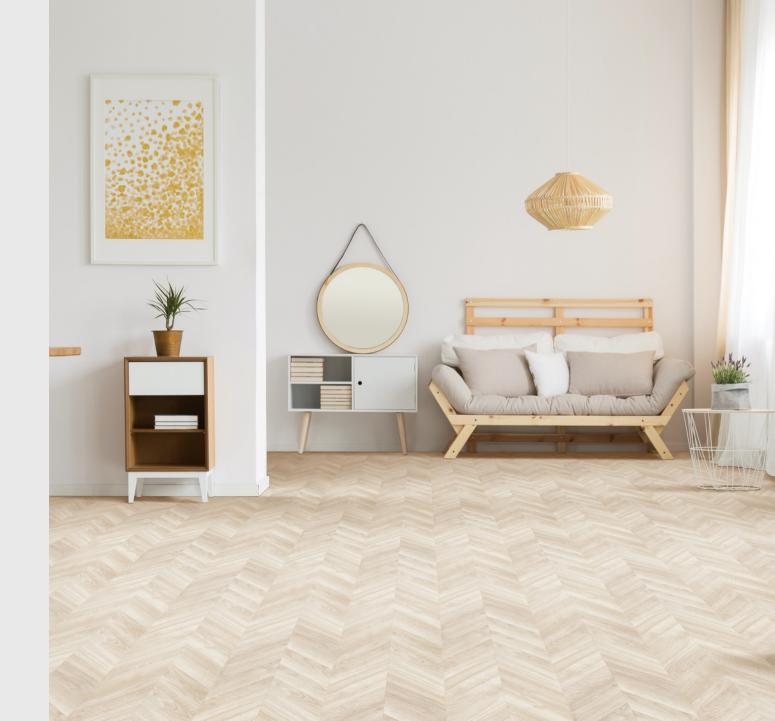

#### The Chevron COLLECTION

Chevron floor with high quality woods is one of the fantastic options for you. Place our wooden planks right to create a zigzag style for the floor surface.

### We Have A VAST COLLECTION

of right sized wooden blocks to help you in easier floor installation. Install our chevron wood flooring board in a tiny space to make it appear larger. It is also appropriate for a large room.