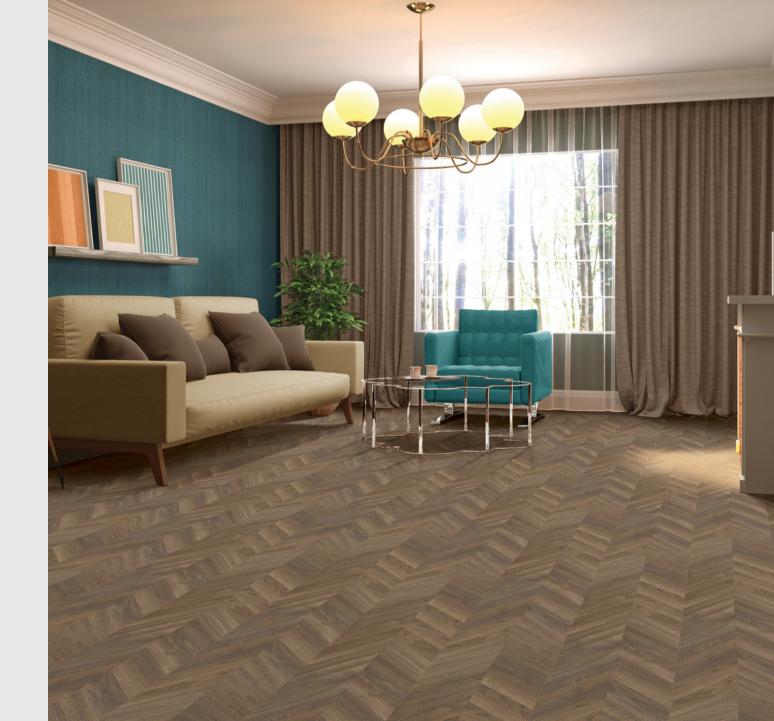

g | Thickness: 8mm



#### The Chevron COLLECTION

Chevron floor with high quality woods is one of the fantastic options for you. Place our wooden planks right to create a zigzag style for the floor surface.





### We Have A VAST COLLECTION

of right sized wooden blocks to help you in easier floor installation. Install our chevron wood flooring board in a tiny space to make it appear larger. It is also appropriate for a large room.

## Product FEATURES







ECO-FRIENDLY FLOORING



SUPER STRONG HDF



ANTI-STATIC FLOORING

## The Finest COLLECTION

of shades, colors and Textures that add soothing and ethereal touch to your spaces. The laminates developed by Lamiwood gives your space a rich and elegant look.







**MILK CHOCOLATE** 



**MONT BLANC** 



PASTLE





























Laminate Flooring