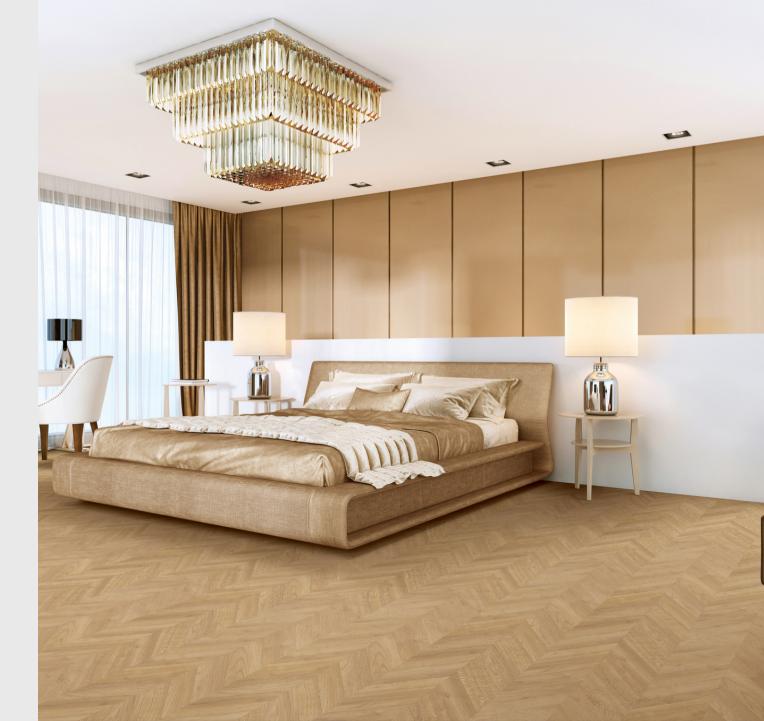

#### The Chevron COLLECTION

Chevron floor with high quality woods is one of the fantastic options for you. Place our wooden planks right to create a zigzag style for the floor surface.

### We Have A VAST COLLECTION

of right sized wooden blocks to help you in easier floor installation. Install our chevron wood flooring board in a tiny space to make it appear larger. It is also appropriate for a large room.