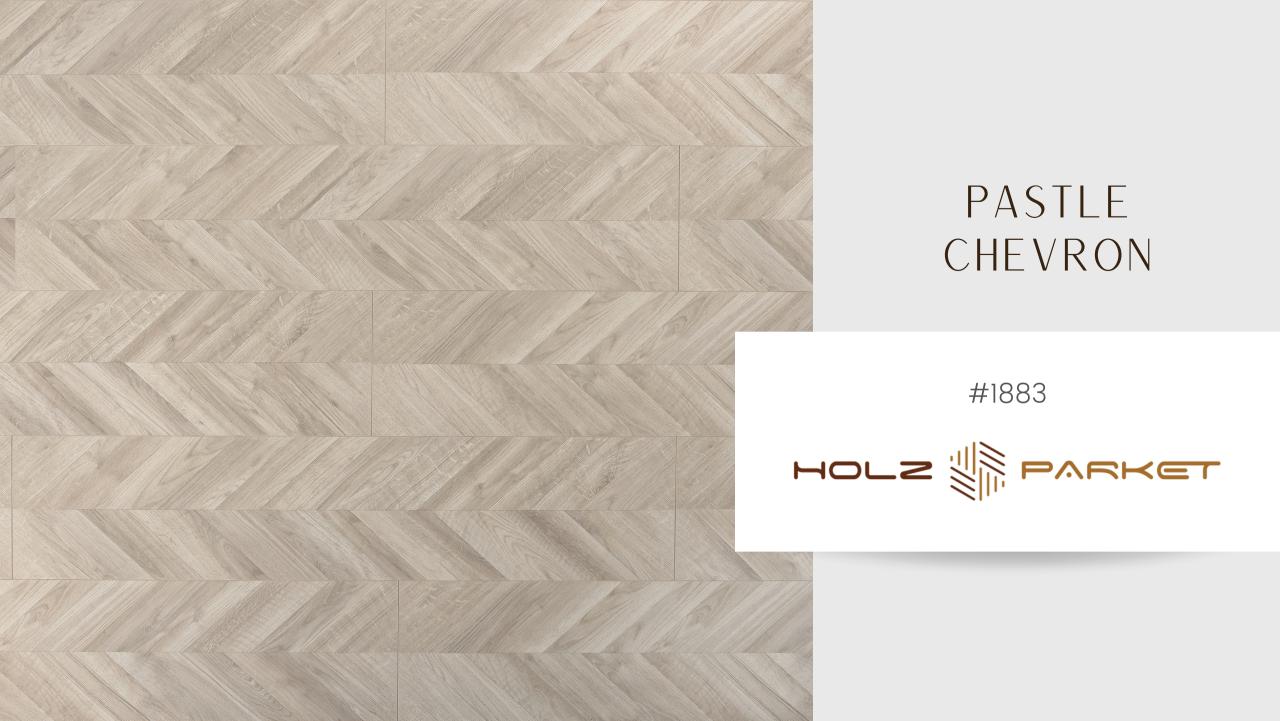

te Flooring | Thickness: 8mm



#### The Chevron COLLECTION

Chevron floor with high quality woods is one of the fantastic options for you. Place our wooden planks right to create a zigzag style for the floor surface.





### We Have A VAST COLLECTION

of right sized wooden blocks to help you in easier floor installation. Install our chevron wood flooring board in a tiny space to make it appear larger. It is also appropriate for a large room.

## Product FEATURES







ECO-FRIENDLY FLOORING



SUPER STRONG HDF



ANTI-STATIC FLOORING

## The Finest COLLECTION

of shades, colors and Textures that add soothing and ethereal touch to your spaces. The laminates developed by Lamiwood gives your space a rich and elegant look.







**MILK CHOCOLATE** 



**MONT BLANC** 



PASTLE





























Laminate Flooring