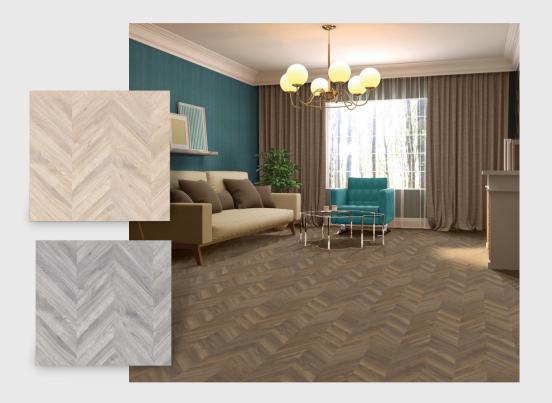

#### The Chevron COLLECTION

Chevron floor with high quality woods is one of the fantastic options for you. Place our wooden planks right to create a zigzag style for the floor surface.

### We Have A VAST COLLECTION

of right sized wooden blocks to help you in easier floor installation. Install our chevron wood flooring board in a tiny space to make it appear larger. It is also appropriate for a large room.

## The Finest COLLECTION

of shades, colors and Textures that add soothing and ethereal touch to your spaces. The laminates developed by Lamiwood gives your space a rich and elegant look.

**MILK CHOCOLATE** 

**MONT BLANC** 

PASTLE

Laminate Flooring