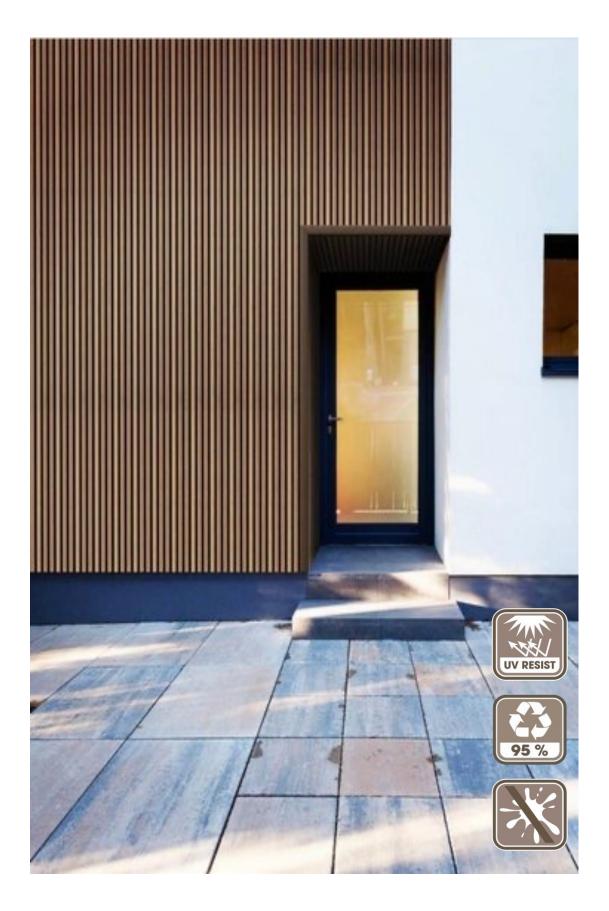

The Cascade Alterio panels are designed to to look like natural timber but need zero maintenance.

Profile shown: Alterio Berlin

In an horizontal application our unique taper in the design ensures the rainwater flows smoothly without any stagnation. This ensures stability of the profile and guards against any leakages into the building structure.

The Cascade Alterio cladding panels by Alfresco is the future of sustainable timber facades. They are a combination of ground breaking sustainable design & state of the art production.

Produced in India by Himalaya Global in the advanced 1,00,000 Sq ft production plant, Cascade Alterio panels are our new variation in the already popular and market leading Cascade Panels. Cascade Alterio is made of 60% natural timber and 40% recycled polymer. The panel's construction is a wood plastic composite (WPC) core encased by a hybrid high performance polymer capping.