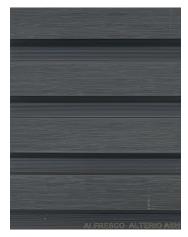

#### Cascade Alterio are available in 6 wonderful colors

Berlin

Dew

Clarion

Ash

Brazilian walnut

Oslo

Size of panel:  $218mm \times 25mm \times 2400mm$ 