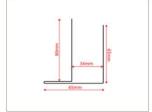

# External Corner of to so cover outside

This profile is used to cover outside corners. All profiles are available in solid and wood decors

**QUIRKY FLOORING**