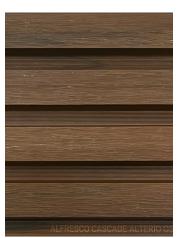

#### Cascade Alterio are available in 6 wonderful colors

Berlin

Dew

Clarion

Ash

Brazilian walnut

Oslo

Size of panel:  $218mm \times 25mm \times 2400mm$ 