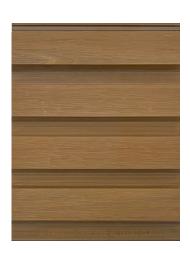

#### Cascade Alterio are available in 6 wonderful colors

Berlin

Dew

Clarion

Ash

Brazilian walnut

Oslo

Size of panel:  $218mm \times 25mm \times 2400mm$ 