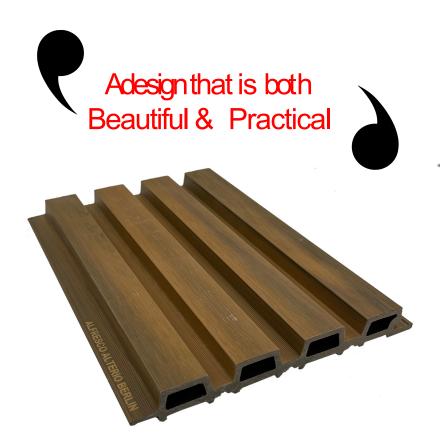

The Cascade Alterio panels are designed to to look like natural timber but need zero maintenance.

Profile shown: Alterio Berlin

In an horizontal application our unique taper in the design ensures the rainwater flows smoothly without any stagnation. This ensures stability of the profile and guards against any leakages into the building structure.

#### Cascade Alterio are available in 6 wonderful colors

Berlin

Dew

Clarion

Ash

Brazilian walnut

Oslo

Size of panel:  $218mm \times 25mm \times 2400mm$ 