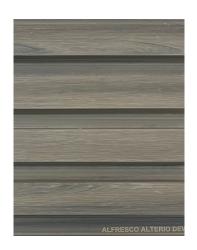

#### Cascade Alterio are available in 6 wonderful colors

Berlin

Dew

Clarion

Ash

Brazilian walnut

Oslo

Size of panel:  $218mm \times 25mm \times 2400mm$ 