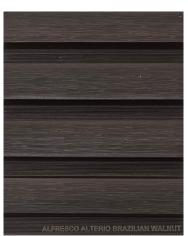

#### Cascade Alterio are available in 6 wonderful colors

Berlin

Dew

Clarion

Ash

Brazilian walnut

Oslo

Size of panel:  $218mm \times 25mm \times 2400mm$ 