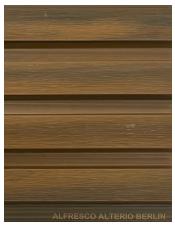

The Cascade Alterio panels are designed to to look like natural timber but need zero maintenance.

Profile shown: Alterio Berlin

In an horizontal application our unique taper in the design ensures the rainwater flows smoothly without any stagnation. This ensures stability of the profile and guards against any leakages into the building structure.

#### Cascade Alterio are available in 6 wonderful colors

Berlin

Dew

Clarion

Ash

Brazilian walnut

Oslo

Size of panel:  $218mm \times 25mm \times 2400mm$ 