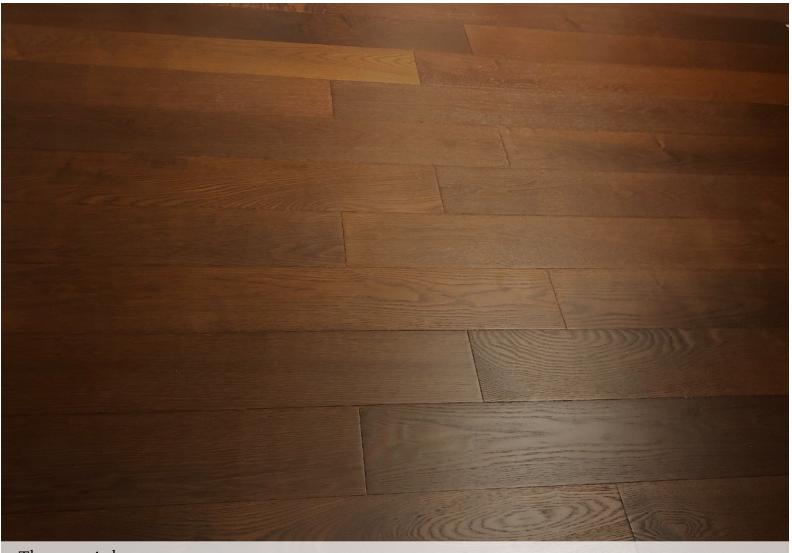

Size : 185mm x 2100mm x 15mm Area Per Box : 18.30 Sq ft Wood Specie : Oak Finish : Brushed & Matt Lacquer

Click Locking

Brushed

Conditional Residential Warranty

Stained

Oak Coffee Bean

Size : 185mm x 2100mm x 15mm Area Per Box : 18.30 Sq ft Wood Specie : Oak Finish : Brushed & Matt Lacquer