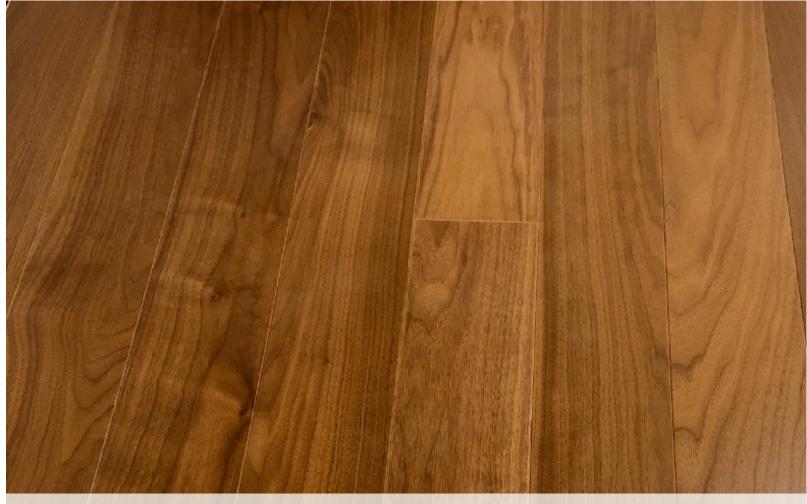

#### American Walnut

Size : 135mm x 2100mm x 15mm Area Per Box : 25.09 Sq ft Wood Specie : American Walnut Finish : Smooth & Matt Lacquer

Click

Locking

Bevelled Edge

6 Feet Long Planks

YEARS

Matt Lacquer