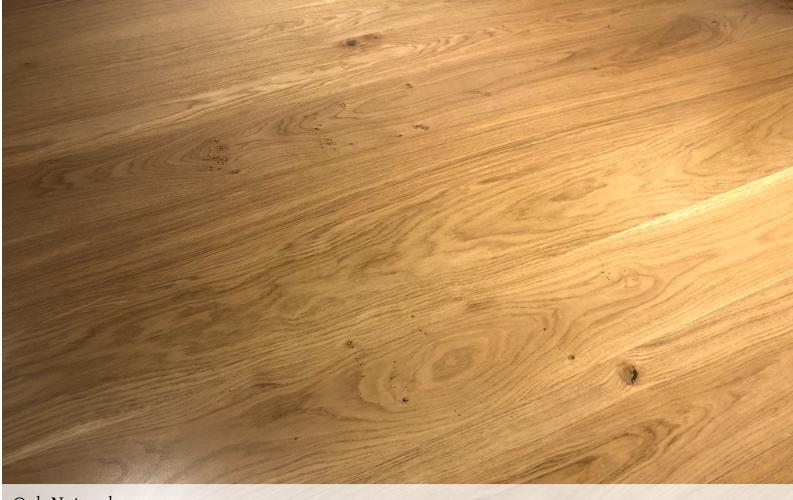

We have gone to the ends of world to create an assortment of the most exotic wood species and finishes to adorn your living space.

Oak Natural

Size : 185mm x 2100mm x 15mm Area Per Box : 18.30 Sq ft Wood Specie : Oak Finish : Smooth & Matt Lacquer