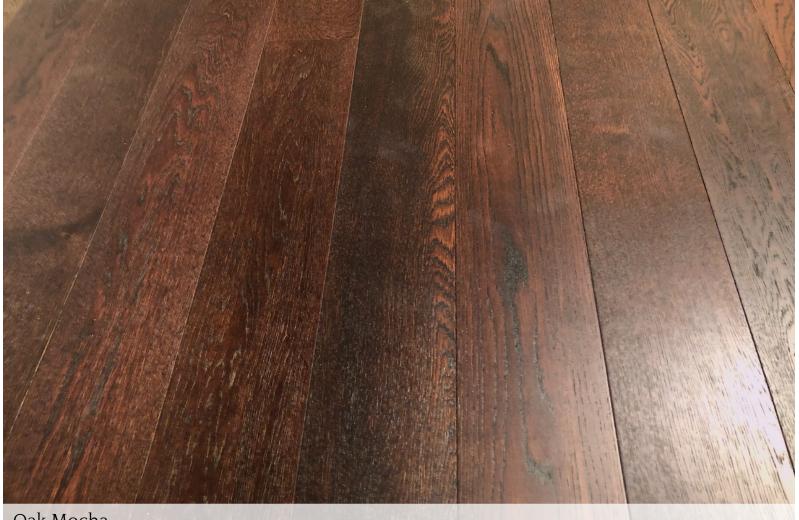

## Merbau

Size : 150mm x 1860mm x 15mm Area Per Box : 24.01 Sq ft Wood Specie : Merbau Finish : Smooth & Matt Lacquer

Bevelled Edge

6 Feet Long Planks

Conditional Residential Warranty

YEARS

Click Locking

Oak Mocha

Size : 185mm x 2100mm x 15mm Area Per Box : 18.30 Sq ft Wood Specie : Oak Finish : Brushed & Matt Lacquer

Click Locking

Brushed

Conditional Residential Warranty

Stained

Oak Coffee Bean

Size : 185mm x 2100mm x 15mm Area Per Box : 18.30 Sq ft Wood Specie : Oak Finish : Brushed & Matt Lacquer