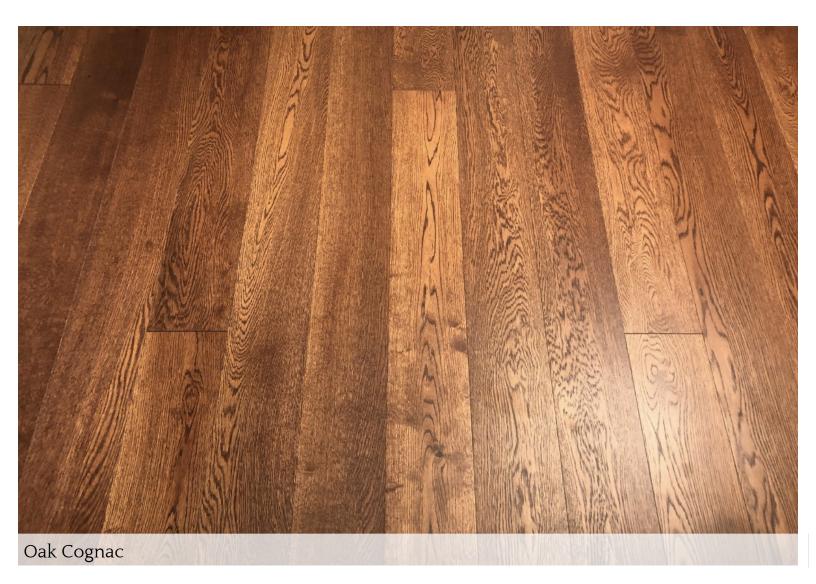

Size : 185mm x 2100mm x 15mm Area Per Box : 18.30 Sq ft Wood Specie : Oak Finish : Brushed & Matt Lacquer

Click Locking

Brushed

Conditional Residential Warranty

Stained

Oak Coffee Bean

Size : 185mm x 2100mm x 15mm Area Per Box : 18.30 Sq ft Wood Specie : Oak Finish : Brushed & Matt Lacquer