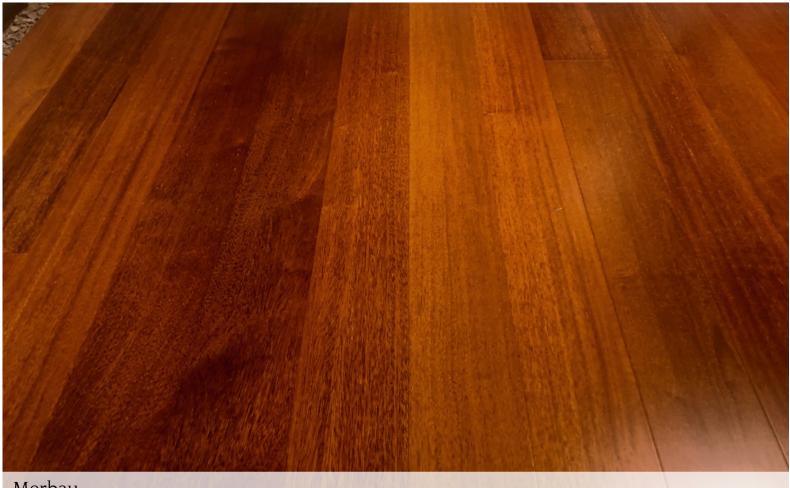

## Merbau

Size : 150mm x 1860mm x 15mm Area Per Box : 24.01 Sq ft Wood Specie : Merbau Finish : Smooth & Matt Lacquer

Bevelled Edge

6 Feet Long Planks

Conditional Residential Warranty

YEARS

Click Locking

Oak Mocha