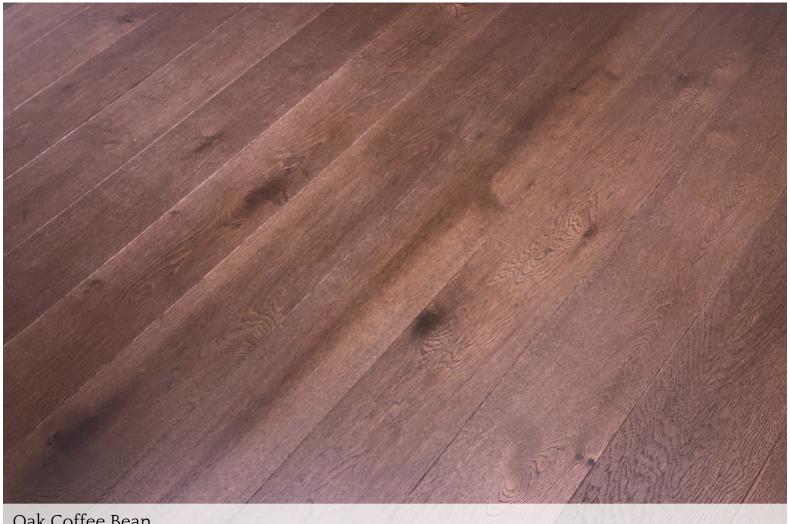

Size : 185mm x 2100mm x 15mm Area Per Box : 18.30 Sq ft Wood Specie : Oak Finish : Brushed & Matt Lacquer

Click Locking

Brushed

Conditional Residential Warranty

Stained

Oak Coffee Bean

Size : 185mm x 2100mm x 15mm Area Per Box : 18.30 Sq ft Wood Specie : Oak Finish : Brushed & Matt Lacquer