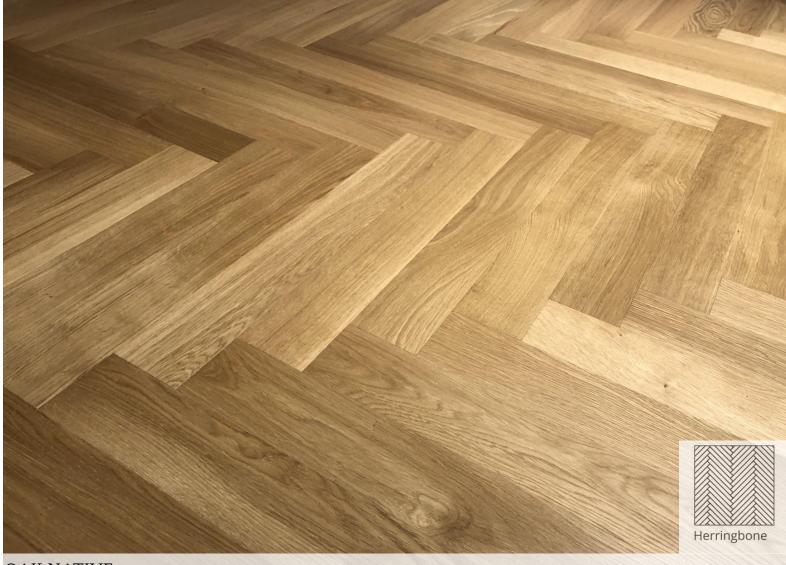

### OAK NATIVE

Size: 90mm x 630mm x 13mm Area Per box : 12.206 Sq ft Wood Species : European Oak Finish : Brushed & Matt Lacquer

Size: 90mm x 540mm x 12mm Area Per box : 5.231 Sq ft Wood Species : European Oak Finish : Brushed & Matt Lacquer