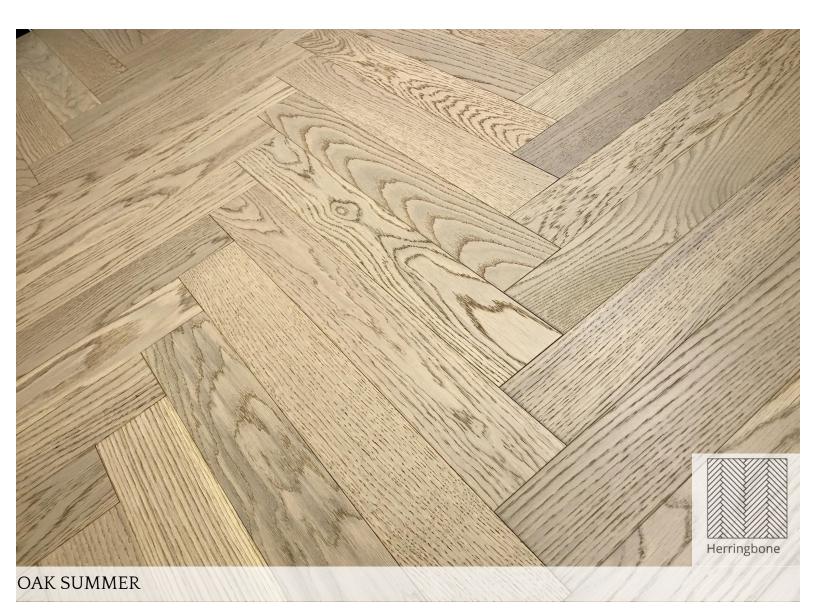

### OAK NATIVE

Size: 90mm x 630mm x 13mm Area Per box : 12.206 Sq ft Wood Species : European Oak Finish : Brushed & Matt Lacquer

Size: 90mm x 540mm x 12mm Area Per box : 5.231 Sq ft Wood Species : European Oak Finish : Brushed & Matt Lacquer