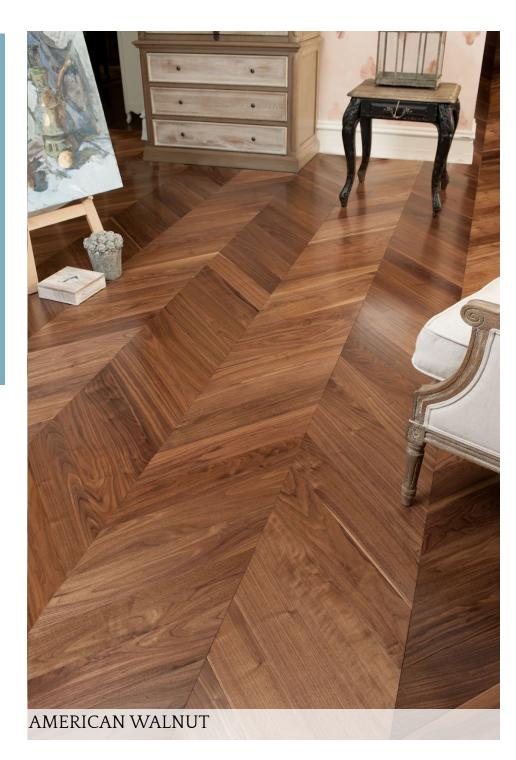

## American Walnut

Size: 90mm x 900mm x 13mm Area Per box : 17.437 Sq ft Wood Species : American Walnut Finish : Smooth Matt Lacquer

Size: 90mm x 630mm x 13mm Area Per box : 12.206 Sq ft Wood Species : European Oak Finish : Brushed & Matt Lacquer