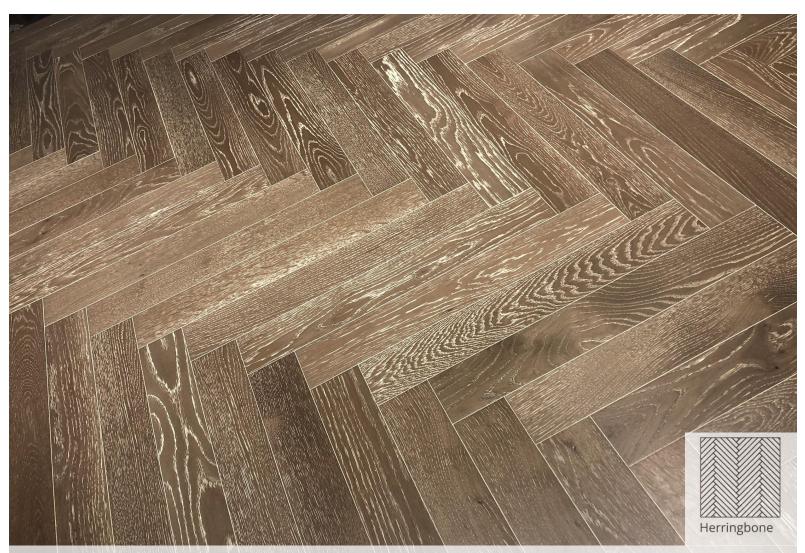

### Welcome to the world of Prodigy

For Prodigy "INDIVIDUAL" is the top priority, it is designed to be used in different areas such as private living areas, public buildings, offices and shops. Prodigy offers individual possibilities of multi pattern installation such as herringbone and chevron pattern along with the promise of benchmark quality from SCHEIT

CHEVRON / FISHBONE PATTERN

#### OAK FIRED

Size: 90mm x 540mm x 12mm Area Per box : 5.231 Sq ft Wood Species : European Oak Finish : Brushed & Matt Lacquer

CHEVRON / FISHBONE PATTERN

Size: 92mm x 510mm x 12mm Area Per box : 5.231 Sq ft Wood Species : American Walnut Finish : Smooth Matt Lacquer

CHEVRON / FISHBONE PATTERN

**QUIRKY FLOORING**