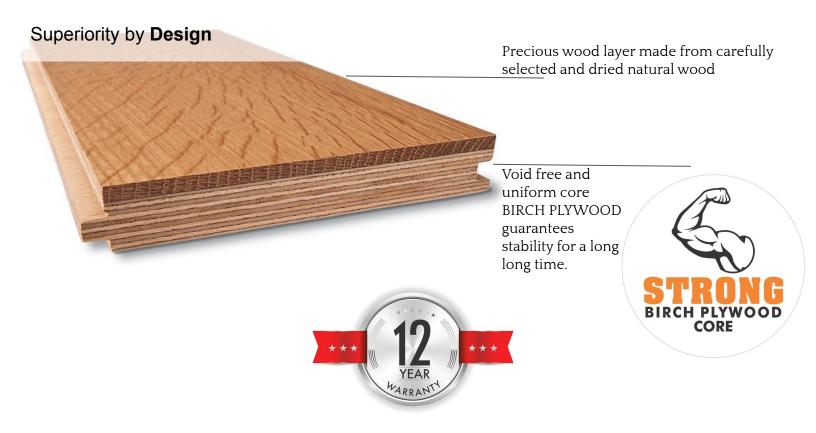

### Welcome to the world of Prodigy

For Prodigy "INDIVIDUAL" is the top priority, it is designed to be used in different areas such as private living areas, public buildings, offices and shops. Prodigy offers individual possibilities of multi pattern installation such as herringbone and chevron pattern along with the promise of benchmark quality from SCHEIT