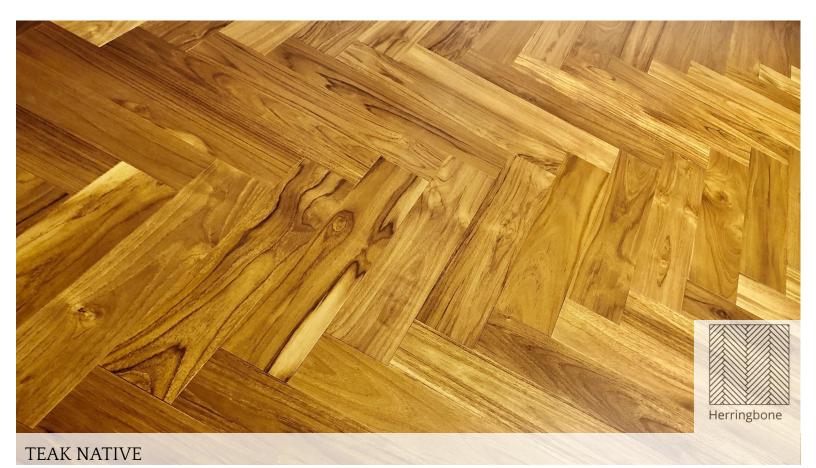

Size: 90mm x 450mm x 13mm Area Per box : 8.718 Sq ft Wood Species : Burma Teak Finish : Smooth Matt Lacquer