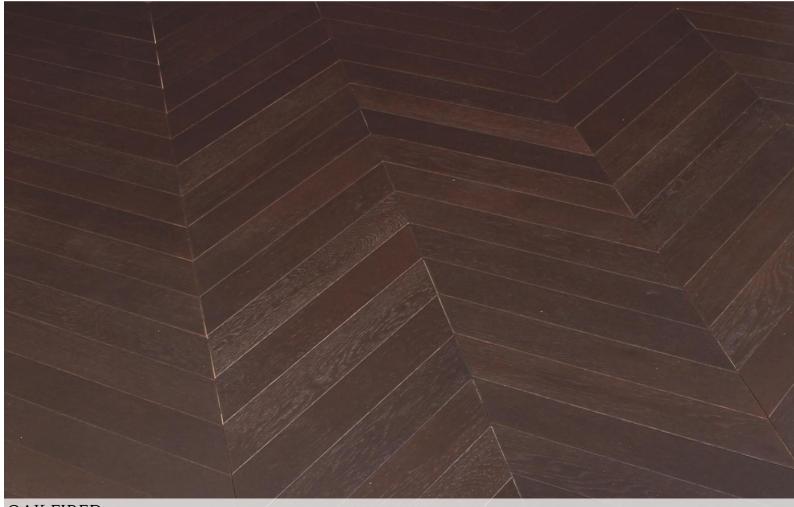

#### OAK FIRED

Size: 90mm x 540mm x 12mm Area Per box : 5.231 Sq ft Wood Species : European Oak Finish : Brushed & Matt Lacquer

CHEVRON / FISHBONE PATTERN

Size: 92mm x 510mm x 12mm Area Per box : 5.231 Sq ft Wood Species : American Walnut Finish : Smooth Matt Lacquer