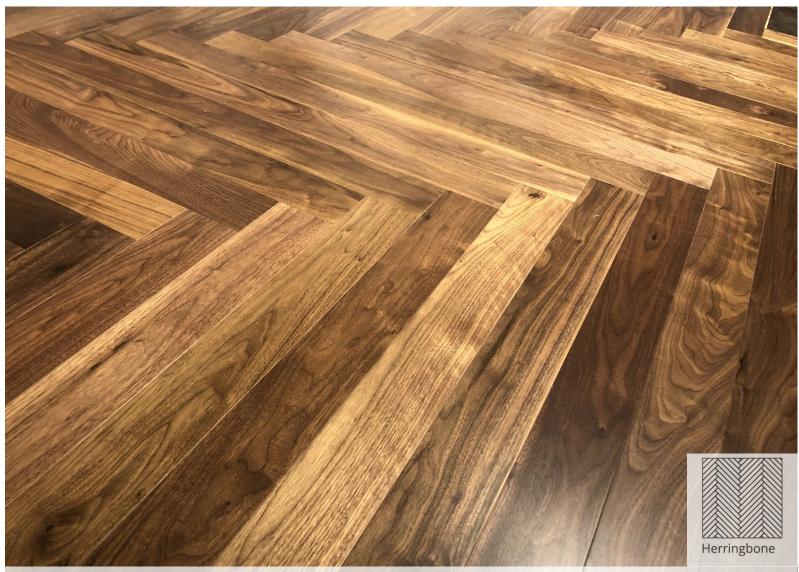

## More possible installation ideas

Patterned Fixed Strips

## American Walnut

Size: 90mm x 900mm x 13mm Area Per box : 17.437 Sq ft Wood Species : American Walnut Finish : Smooth Matt Lacquer

Size: 90mm x 630mm x 13mm Area Per box : 12.206 Sq ft Wood Species : European Oak Finish : Brushed & Matt Lacquer