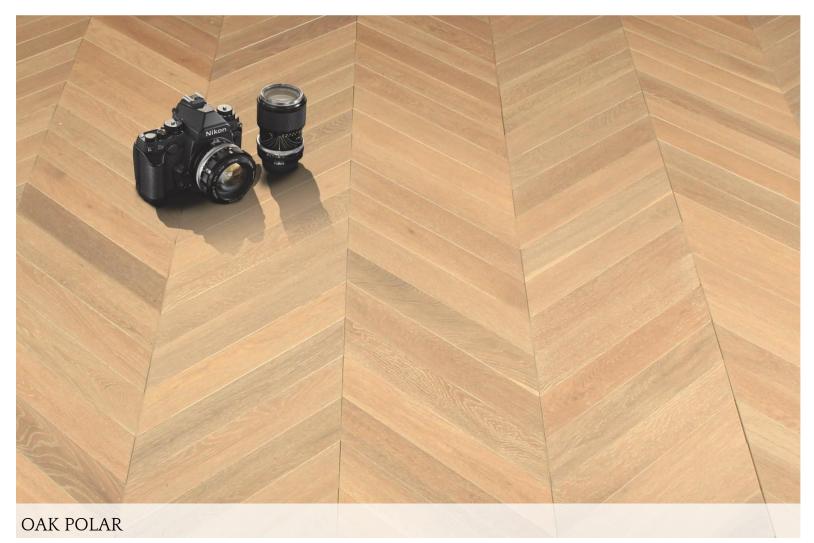

CHEVRON / FISHBONE PATTERN

#### OAK FIRED

Size: 90mm x 540mm x 12mm Area Per box : 5.231 Sq ft Wood Species : European Oak Finish : Brushed & Matt Lacquer

CHEVRON / FISHBONE PATTERN

Size: 92mm x 510mm x 12mm Area Per box : 5.231 Sq ft Wood Species : American Walnut Finish : Smooth Matt Lacquer

CHEVRON / FISHBONE PATTERN

**QUIRKY FLOORING**